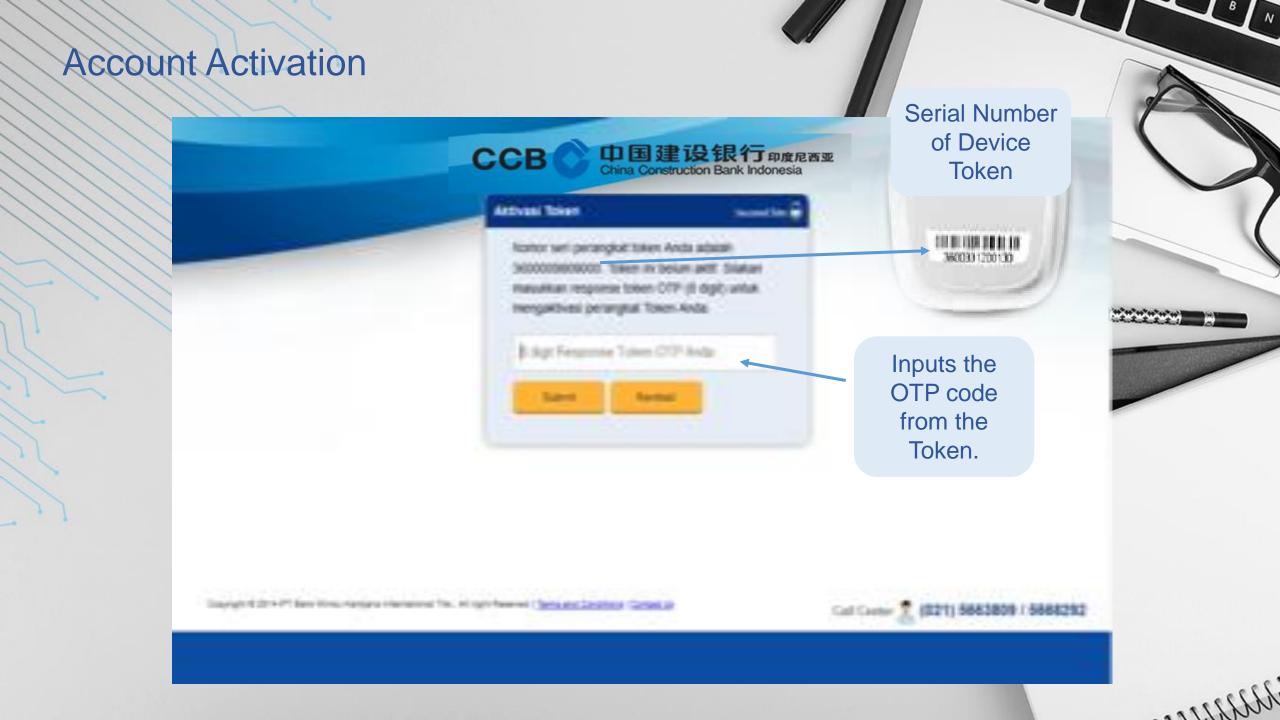

Call Center (021) 5663809 / 5668292

coba token

1222222

Masser

Customer Hardware Token successfully activated. Please log back in.

Input back: CID, UID and **Password** 

Call Center 2 (021) 5663809 / 5668292

1222222