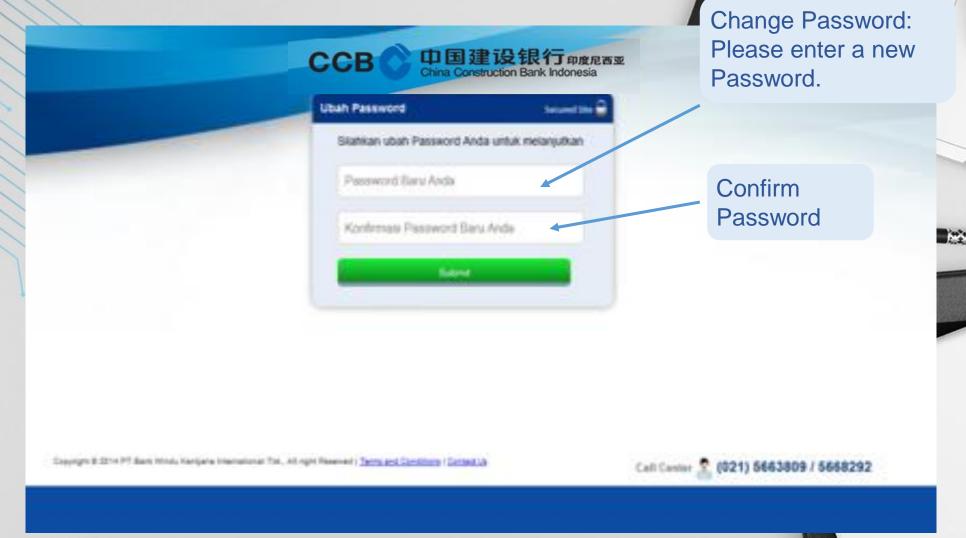

Password received for the first time via registered email.

CCBI Corporate Internet Banking diproteksi dengan Enkripsi SSL 128 bit

Copyright @ 2017 Bank CCB Indonesia., All right Reserved | Terms and Conditions | Contact Us