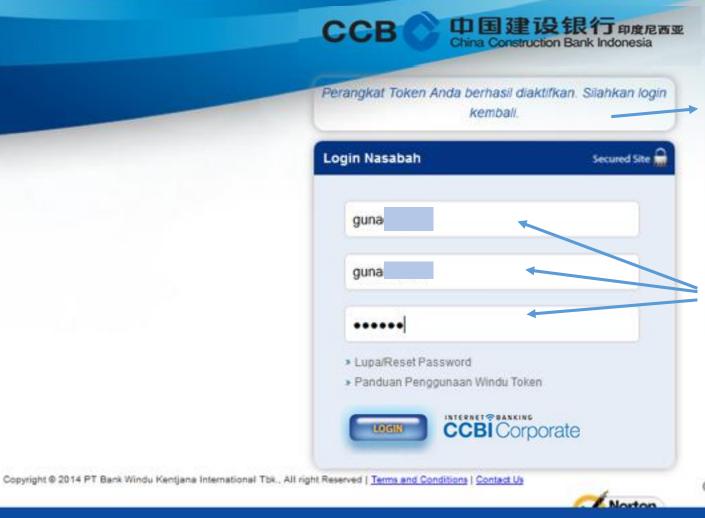

Call Center (021) 5663809 / 5668292

coba token

1222222

Masser

Customer Hardware Token successfully activated. Please log back in.

Input back: CID, UID and **Password** 

Call Center 2 (021) 5663809 / 5668292